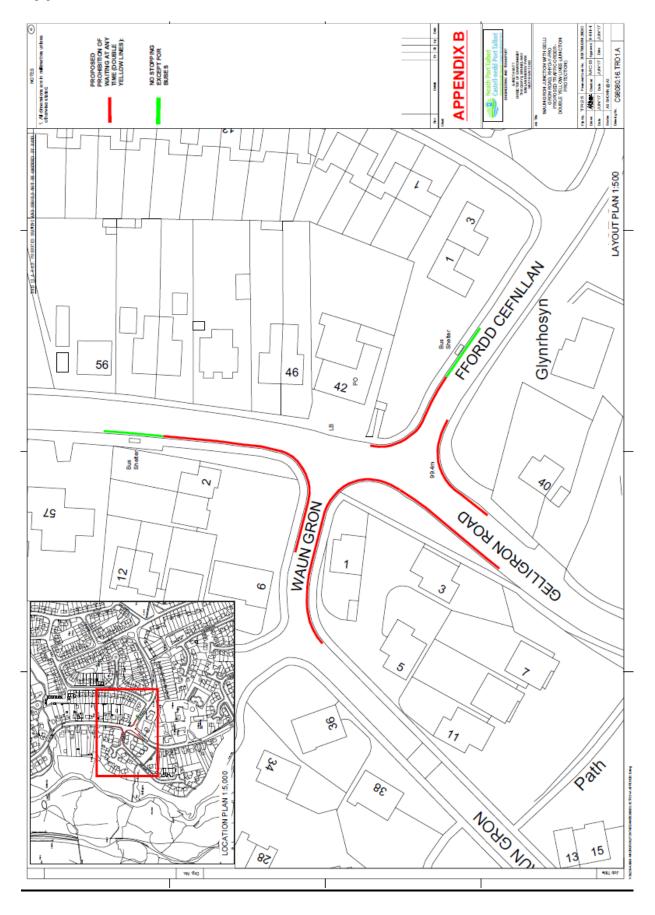

#### Recommendations

It is recommended that:-

16. The revised scheme as indicated in Appendix B be implemented and that the main objector is informed accordingly.

## Implementation of Decision

18. The decision is proposed for implementation after the three-day call-in period.

## **Appendix A**

## **Appendix B**

42 Gelligron Road, Rhydyfro, Pontardawe, SA84LU, 22/10/2017

Re: Prohibition of Waiting at any Time- Waun Gron/ Gelligron / Fford Cefn Llan, Pontardawe

Dear Mr Isaac,

I am the proprietor of the Post Office/shop at 42 Gelligron Road, Rhydyfro, I have owned and run the business since June 2003. I wish to object to your proposals of introducing double yellow lines outside and around my business premises. I have provided 4 off road car park spaces, however 2 of these spaces are used in constant use by staff/Deliveries/Residents of flat above shop. My business is also a convenience store many of my customers park on the road because it is quicker. I oppose having Double yellow lines outside my shop.